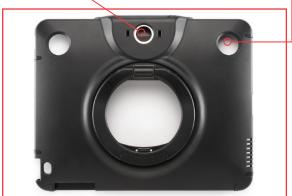

## iPad Security Case

- Secures your ipad to a fixed point with security case and cable.
- Innovative, fully adjustable integrated stand allows you to position your ipad at any angel in landscape or portrait, making it extremely easy to view or type on. The stand can also be fully opened and used as a carry handle.
- Compatible with ipad, ipad 2, new ipad and ipad 4.
- Available in black (SC1001KB) or white (SC1002KW).
- Supplied with a high quality security cable and lock, with two keys.
- Ideal for almost all applications such as schools, offices, trade shows, shops, homes...