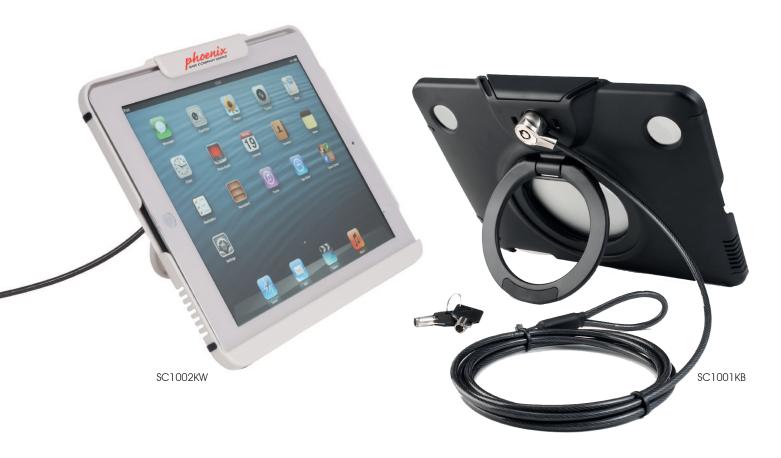

## iPad Security Case

- Secures your ipad to a fixed point with security case and cable.
- Innovative, fully adjustable integrated stand allows you to position your ipad at any angel in landscape or portrait, making it extremely easy to view or type on. The stand can also be fully opened and used as a carry handle.
- Compatible with ipad, ipad 2, new ipad and ipad 4.
- Available in black (SC1001KB) or white (SC1002KW).
- Supplied with a high quality security cable and lock, with two keys.
- Ideal for almost all applications such as schools, offices, trade shows, shops, homes...