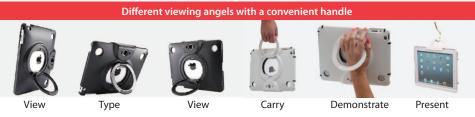

## iPad Security Case

- Secures your ipad to a fixed point with security case and cable.
- Innovative, fully adjustable integrated stand allows you to position your ipad at any angel in landscape or portrait, making it extremely easy to view or type on. The stand can also be fully opened and used as a carry handle.
- Compatible with ipad, ipad 2, new ipad and ipad 4.
- Available in black (SC1001KB) or white (SC1002KW).
- Supplied with a high quality security cable and lock, with two keys.
- Ideal for almost all applications such as schools, offices, trade shows, shops, homes...