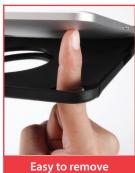

## iPad Security Case

- Secures your ipad to a fixed point with security case and cable.
- Innovative, fully adjustable integrated stand allows you to position your ipad at any angel in landscape or portrait, making it extremely easy to view or type on. The stand can also be fully opened and used as a carry handle.
- Compatible with ipad, ipad 2, new ipad and ipad 4.
- Available in black (SC1001KB) or white (SC1002KW).
- Supplied with a high quality security cable and lock, with two keys.
- Ideal for almost all applications such as schools, offices, trade shows, shops, homes...